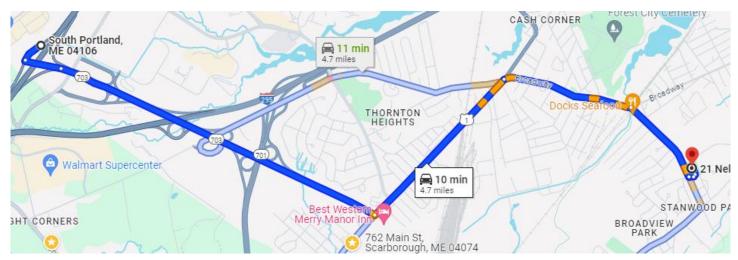

# **DIRECTIONS to the South Portland Recreation Center**

## Address: 21 Nelson Road, South Portland, ME 04106

- Follow Maine Turnpike (Route 95) to Exit 45 South Portland, ME
- Use any lane to turn left onto Main Street
- Slight right onto Broadway
- Turn right onto Evans Street
- Turn left onto Nelson Road.
- The South Portland Recreation Center will be on your left.